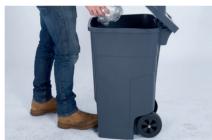

## **Brief Description**

70 Litre high-quality wheelie bins with a hygienic design of integrated foot pedals which are ideal for homes, offices, schools, factories and warehouses

### **Specifications**

- 155mm Fixed Wheels
- 30% Recycled Polyethylene
- Domestic, Indoor & Outdoor
- Smooth Pedal Operation

Pedal Wheelie Bin - Grey & Green

Hygienic Foot Pedal Design