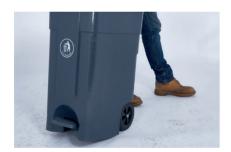

### **Specifications**

- 155mm Fixed Wheels
- 30% Recycled Polyethylene
- Domestic, Indoor & Outdoor
- Smooth Pedal Operation

Pedal Wheelie Bin - Grey & Green

Hygienic Foot Pedal Design