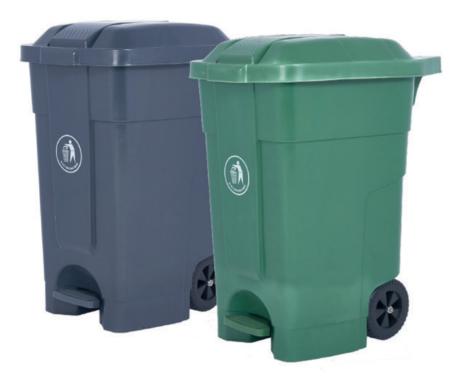

## **Brief Description**

70 Litre high-quality wheelie bins with a hygienic design of integrated foot pedals which are ideal for homes, offices, schools, factories and warehouses

### **Specifications**

- 155mm Fixed Wheels
- 30% Recycled Polyethylene
- Domestic, Indoor & Outdoor
- Smooth Pedal Operation

Pedal Wheelie Bin - Grey & Green

Hygienic Foot Pedal Design

### **Colour Options**

Green 50430026GN

Grey 50430026GY